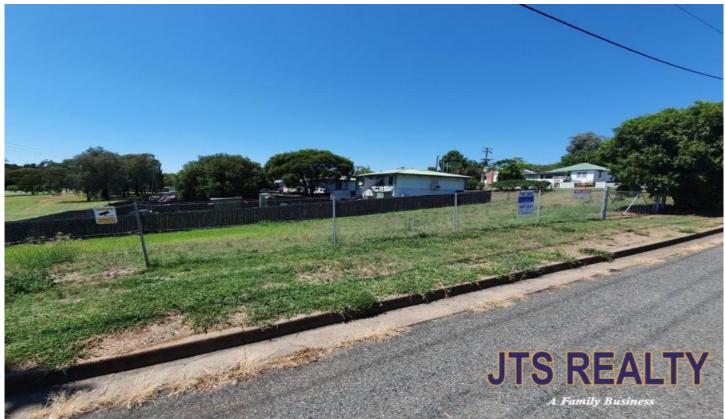

## 35 Sowerby Avenue Muswellbrook NSW

Build your dream home or reap the rewards of huge rental demand with this approx. 544 sqm block in the heart of popular Muswellbrook.

Already fully cleared and prepared for building, this Zone R1 General Residential block includes DA approved plans for a new home.

Power is already connected to the block with a new Power Pole and sewer, town water and NBN are all at the boundary. The block is fully fenced and in easy walking distance to Roger street Primary, the mainstreet and it backs onto Karoola Park Reserve.