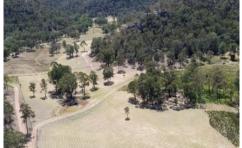

## Lot 96 Giants Creek Road Sandy Hollow NSW

Situated on 40 Acres 10 minutes from the village of Sandy Hollow which has the Tourist Hotel and a Servo with Mini-Mart & 3 Hours from Sydney. This property is the ideal escape. The land is half cleared & half native bush & backs onto forest. The property is fully fenced into 2 paddocks & there is a stock dam. The cabin is set in a very private spot overlooking the paddocks in a fully fenced yard. The cabin is 4 bays with one bay set up as a weekender with an open plan bedroom, sitting area & kitchenette. Solar power runs the fridge, lights & satellite TV. 2 Bays are open & the 4th bay is a lockable secure shed. An outside toilet & shower are set up. Ideal if you want to run a fewhead of cattle or just escape the rat race on those short break holidays, then this property may well be the one for you. Although the property does NOT have a permanent dwelling entitlement its a great small holding which includes a quad bike, dirt bike and ride on mower to provide extra fun.