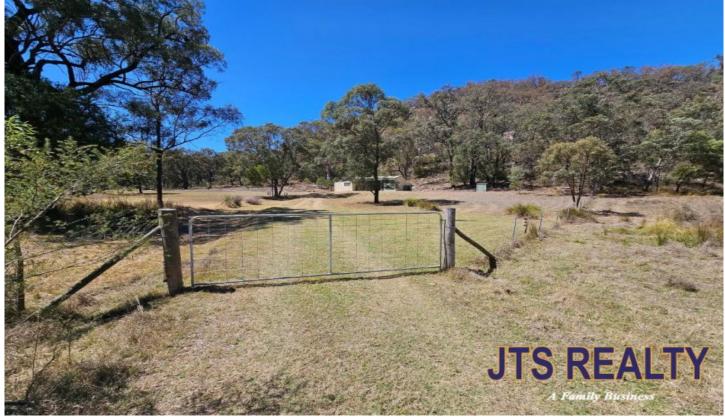

## Lot 96 Giants Creek Road Sandy Hollow NSW

Situated on 40 Acres 10 minutes from the village of Sandy Hollow which has the Tourist Hotel and a Servo with Mini-Mart & 3 Hours from Sydney. This property is the ideal escape. The land is half cleared & half native bush & backs onto forest. The property is fully fenced into 2 paddocks & there is a stock dam. The cabin is set in a very private spot overlooking the paddocks in a fully fenced yard. The cabin is 4 bays with one bay set up as a weekender with an open plan bedroom, sitting area & kitchenette. Solar power runs the fridge, lights & satellite TV. 2 Bays are open & the 4th bay is a lockable secure shed. An outside toilet & shower are set up. Ideal if you want to run a fewhead of cattle or just escape the rat race on those short break holidays, then this property may well be the one for you. Although the property does NOT have a permanent dwelling entitlement its a great small holding which includes a quad bike, dirt bike and ride on mower to provide extra fun.