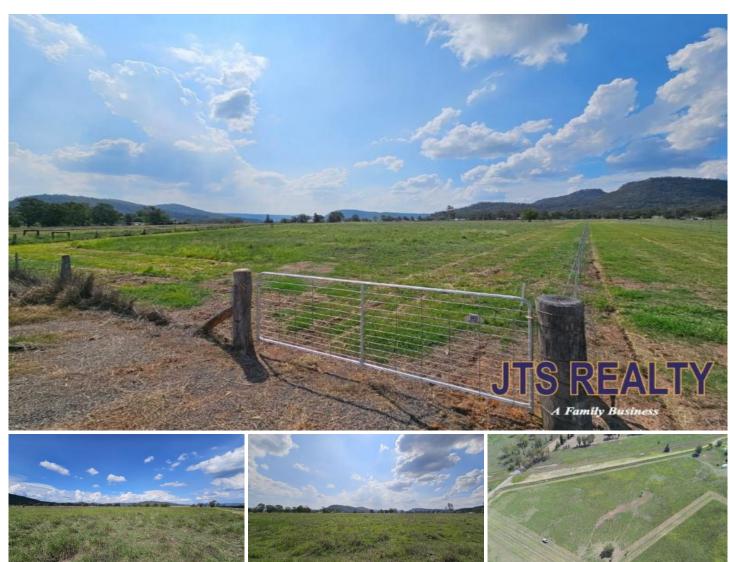

## 201-204 Goulburn Drive Sandy Hollow NSW

Ranging in size from 4.17 HA to 1.05 HA these small acerage blocks are a great spot to build your new home. All the blocks are flat, fully fenced, have driveways in place and town water and power are ready for connection at the boundary. The local primary school is 2 minutes away as is the pub and shop. Offering beautiful views & only 30 minutes to Muswellbrook this is a fantastic spot to raise the family with plenty of space for the kids to play.

LOT 201 - \$550,000 - 4.17HA LOT 202 - \$380,000 - 3.025HA LOT 203 - \$350,000 - 2.1HA LOT 204 - \$300,000 - 1.05HA Price: Offers Above \$300,000

**View :** https://www.jtsrealty.com.au/sale/nsw/hunter-vall ey-upper/sandy-hollow/residential/land/7956933