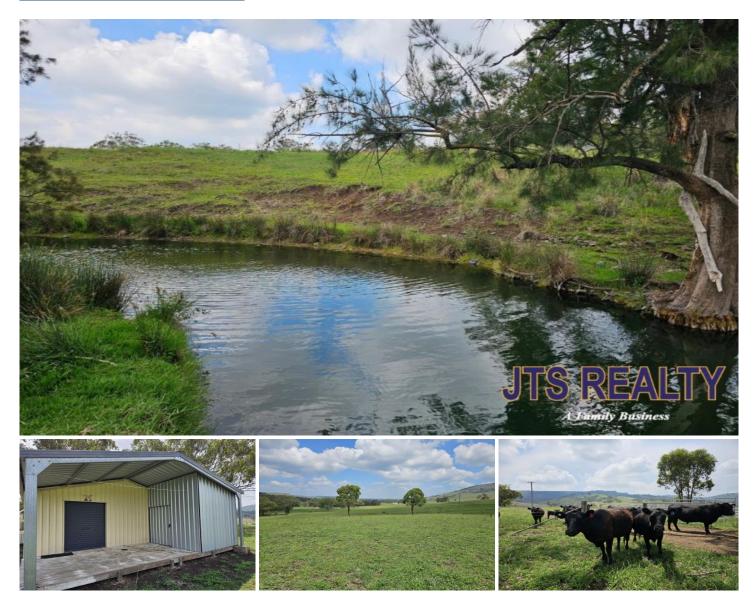

## 1947 Pembroke Road Cassilis NSW

Fronting the creek with a beautiful permanent water hole this 21 acre property is an ideal spot to escape. There is a 6m x 6m Cabin with a combustion fire, solar system, storeroom & a bathroom ready to be fitted out. The property is fenced into 2 paddocks & the country ranges from fertile creek flats to gently rolling open hills. The cabin offers lovely views from the front deck over the property. Only 3.5 hours from Sydney & 35 minutes to Merriwa with 2 wheel drive access this is a great spot to escape.