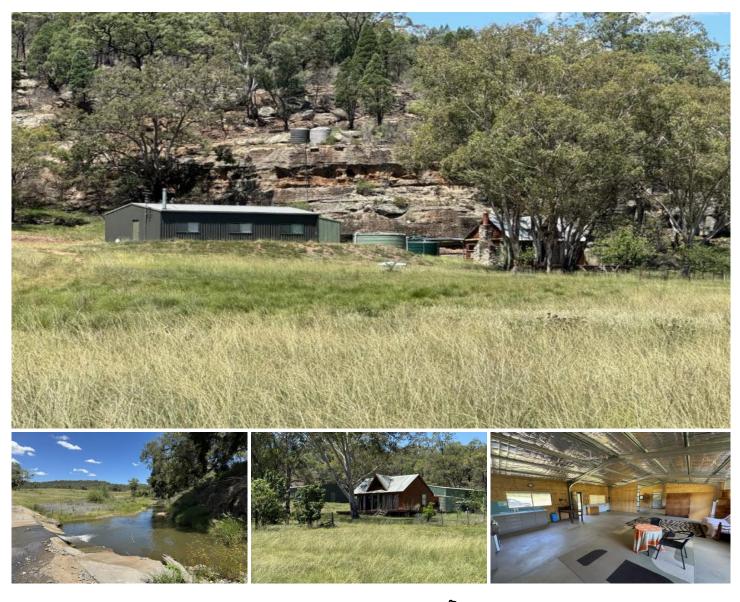

## 1845 Cullingral Road Merriwa NSW

Situated 20Kms from Merriwa this 63 Hectare (155 Acre) property offers a very tranquil lifestyle. With over 500m of permanent river frontage, water is a feature. The land is a mixture of quality black soil river flats rising to native timbered bushland. There is the original timber cabin, perfect for guests with a bedroom and bathroom plus a 12M x 8M shed house with a Laminex kitchen, a gas stove, open plan living area with combustion fire, a bedroom and bathroom. For storage there is a 3 bay lock up shed with an awning and a container. Power is supplied via a small solar system, but mains power is available. This property is ideal as a weekender or to live permanently as the property does have a dwelling entitlement.