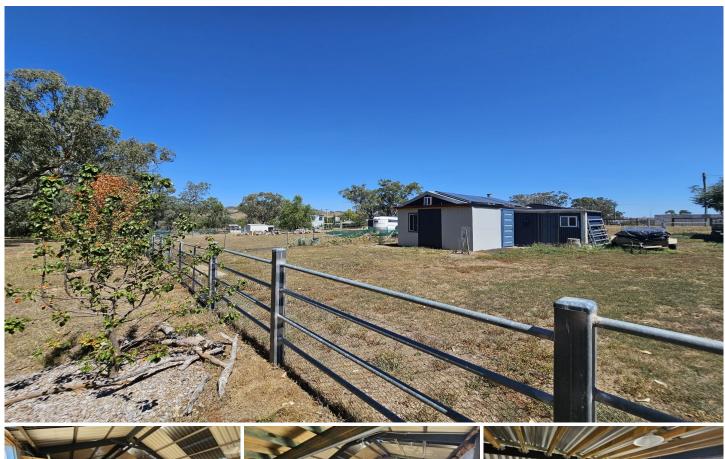

## 11A Ellerston Street Moonan Flat NSW

Situated in the peaceful village of Moonan Flat this 2023sqm (half an acre) block is the ideal place to build your dream home. Single garage and 2 stables. Mains power is already connected to the block and there is a 5kw solar system feeding back to the grid. There is also a tank on the shed. It is fully fenced, flat and has rear lane access. Overlooking bushland across the road and in easy walking distance to the pub and shop it is a very nice location.