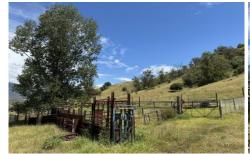

## Coonawarra Stewarts Brook Road Stewarts Brook NSW

Situated just 35 minutes from Scone, on a tar sealed road, with the School bus to the front gate, this 1035 hectare (2558 Acres) property is offered for sale for the first time in nearly 100 years. The property is in 4 titles and the country ranges from rich fertile black soil valleys to basalt ridge lines and mountain plateaus. This is an ideal cattle property capable of carrying up to 300 head. It is fenced into 7 main paddocks with 13 dams including a permanent spring fed dam and 900m of frontage to Stewarts Brook. There is a set of steel cattle yards and some holding yards at the top of the property. The home is solid and livable but in need of renovation and features 3 bedrooms, a lounge, sleep out and a combustion stove. Large holdings such as this rarely become available in this area so don't delay in booking your inspection.