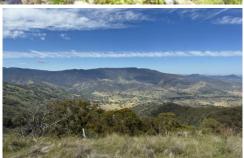

## Coonawarra Stewarts Brook Road Stewarts Brook NSW

Situated just 35 minutes from Scone, on a tar sealed road, with the School bus to the front gate, this 1035 hectare (2558 Acres) property is offered for sale for the first time in nearly 100 years. The property is in 4 titles and the country ranges from rich fertile black soil valleys to basalt ridge lines and mountain plateaus. This is an ideal cattle property capable of carrying up to 300 head. It is fenced into 7 main paddocks with 13 dams including a permanent spring fed dam and 900m of frontage to Stewarts Brook. There is a set of steel cattle yards and some holding yards at the top of the property. The home is solid and livable but in need of renovation and features 3 bedrooms, a lounge, sleep out and a combustion stove. Large holdings such as this rarely become available in this area so don't delay in booking your inspection.