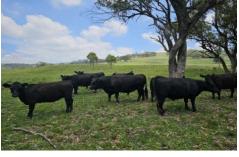

## 1951 Pembroke Road Cassilis NSW

Located 3.5 Hours from Sydney & only 35 minutes to Merriwa this 43 Acre property is a very well set up weekender. There is a 6m x 6m cabin with solar power, phone & TV all in place (mains power is available). The cabin is fully insulated & features a kitchenette, combustion fire, bathroom & is offered on a walk in walk out basis. Water is supplied via a rain water tank & a fully equipped bore. There is mostly open rolling hills & it is fenced into 2 paddocks with stock water in both. There is a set of steel cattle yards & the option to lease an additional 25 Acres should you wish. Offering outstanding views & a lovely peaceful setting, this is an ideal weekend escape.