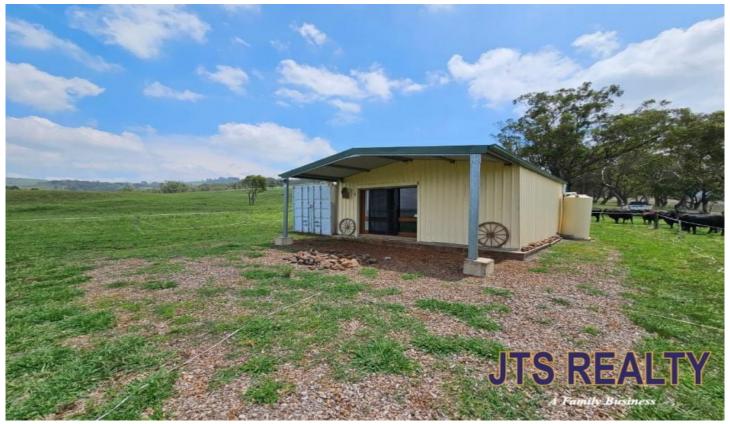

## 1951 Pembroke Road Cassilis NSW

Located 3.5 Hours from Sydney & only 35 minutes to Merriwa this 43 Acre property is a very well set up weekender. There is a 6m x 6m cabin with solar power, phone & TV all in place (mains power is available). The cabin is fully insulated & features a kitchenette, combustion fire, bathroom & is offered on a walk in walk out basis. Water is supplied via a rain water tank & a fully equipped bore. There is mostly open rolling hills & it is fenced into 2 paddocks with stock water in both. There is a set of steel cattle yards & the option to lease an additional 25 Acres should you wish. Offering outstanding views & a lovely peaceful setting, this is an ideal weekend escape.