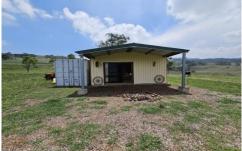

## 1951 Pembroke Road Cassilis NSW

Located 3.5 Hours from Sydney & only 35 minutes to Merriwa this 43 Acre property is a very well set up weekender. There is a 6m x 6m cabin with solar power, phone & TV all in place (mains power is available). The cabin is fully insulated & features a kitchenette, combustion fire, bathroom & is offered on a walk in walk out basis. Water is supplied via a rain water tank & a fully equipped bore. There is mostly open rolling hills & it is fenced into 2 paddocks with stock water in both. There is a set of steel cattle yards & the option to lease an additional 25 Acres should you wish. Offering outstanding views & a lovely peaceful setting, this is an ideal weekend escape.