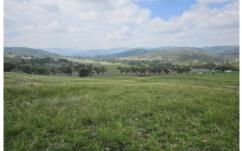

## 1951 Pembroke Road Cassilis NSW

Located 3.5 Hours from Sydney & only 35 minutes to Merriwa this 43 Acre property is a very well set up weekender. There is a 6m x 6m cabin with solar power, phone & TV all in place (mains power is available). The cabin is fully insulated & features a kitchenette, combustion fire, bathroom & is offered on a walk in walk out basis. Water is supplied via a rain water tank & a fully equipped bore. There is mostly open rolling hills & it is fenced into 2 paddocks with stock water in both. There is a set of steel cattle yards & the option to lease an additional 25 Acres should you wish. Offering outstanding views & a lovely peaceful setting, this is an ideal weekend escape.