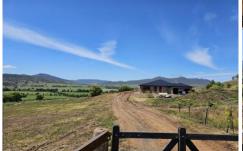

## 24 Cavalry Line Road Scone NSW

This gorgeous property has been built to lock up stage by the current owners and with a bit of hard work you will have a stunning home on a beautiful rural block overlooking horsestuds below and only a short drive to Glenbawn Dam. As you can see in the photo's the home is at lock up stage with all internal walls to be sheeted, a kitchen installed and the bathrooms finished (all bathroom supplies come with the sale). There are 3 bedrooms, the main with twin walk in robes and ensuite plus French doors leading outside. The loungeroom and dining area are huge with exposed beams a feature and again doors leading to the covered alfresco. There is a walk in pantry and laundry combined. Off the two bedrooms at the back is a kids activity room. There is DA approval for an inground infinity pool which will overlook the lush green paddocks below. Access into the property is via an electric gate from Trig Point subdivision and then a gate to enter into the property itself. Trees have