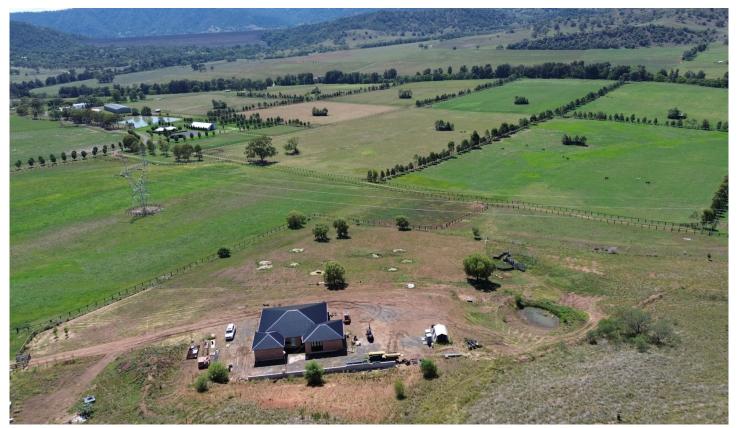

## 24 Cavalry Line Road Scone NSW

This gorgeous property has been built to lock up stage by the current owners and with a bit of hard work you will have a stunning home on a beautiful rural block overlooking horsestuds below and only a short drive to Glenbawn Dam. As you can see in the photo's the home is at lock up stage with all internal walls to be sheeted, a kitchen installed and the bathrooms finished (all bathroom supplies come with the sale). There are 3 bedrooms, the main with twin walk in robes and ensuite plus French doors leading outside. The loungeroom and dining area are huge with exposed beams a feature and again doors leading to the covered alfresco. There is a walk in pantry and laundry combined. Off the two bedrooms at the back is a kids activity room. There is DA approval for an inground infinity pool which will overlook the lush green paddocks below. Access into the property is via an electric gate from Trig Point subdivision and then a gate to enter into the property itself. Trees have