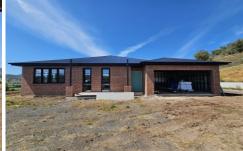

## 24 Cavalry Line Road Scone NSW

This gorgeous property has been built to lock up stage by the current owners and with a bit of hard work you will have a stunning home on a beautiful rural block overlooking horsestuds below and only a short drive to Glenbawn Dam. As you can see in the photo's the home is at lock up stage with all internal walls to be sheeted, a kitchen installed and the bathrooms finished (all bathroom supplies come with the sale). There are 3 bedrooms, the main with twin walk in robes and ensuite plus French doors leading outside. The loungeroom and dining area are huge with exposed beams a feature and again doors leading to the covered alfresco. There is a walk in pantry and laundry combined. Off the two bedrooms at the back is a kids activity room. There is DA approval for an inground infinity pool which will overlook the lush green paddocks below. Access into the property is via an electric gate from Trig Point subdivision and then a gate to enter into the property itself. Trees have