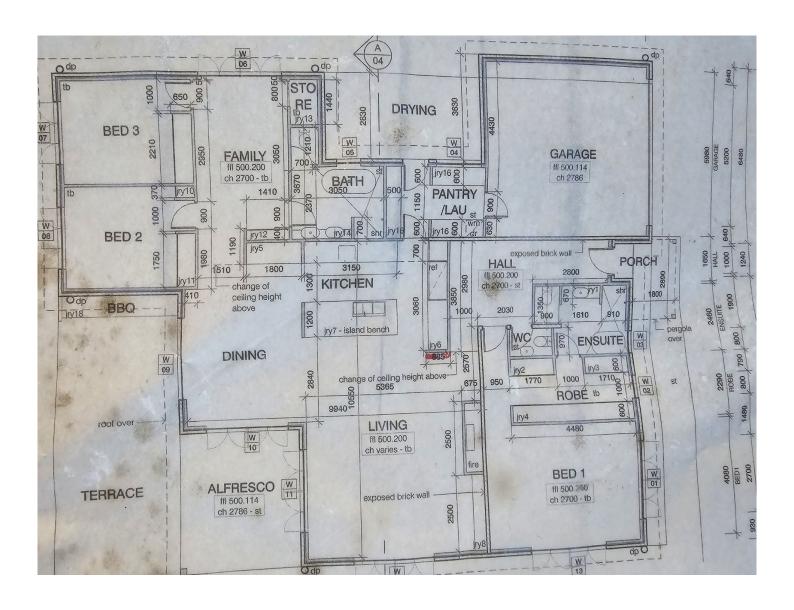

## 24 Cavalry Line Road Scone NSW

This gorgeous property has been built to lock up stage by the current owners and with a bit of hard work you will have a stunning home on a beautiful rural block overlooking horsestuds below and only a short drive to Glenbawn Dam. As you can see in the photo's the home is at lock up stage with all internal walls to be sheeted, a kitchen installed and the bathrooms finished (all bathroom supplies come with the sale). There are 3 bedrooms, the main with twin walk in robes and ensuite plus French doors leading outside. The loungeroom and dining area are huge with exposed beams a feature and again doors leading to the covered alfresco. There is a walk in pantry and laundry combined. Off the two bedrooms at the back is a kids activity room. There is DA approval for an inground infinity pool which will overlook the lush green paddocks below. Access into the property is via an electric gate from Trig Point subdivision and then a gate to enter into the property itself. Trees have