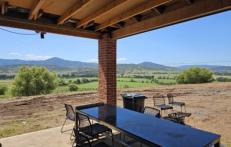

## 24 Cavalry Line Road Scone NSW

This gorgeous property has been built to lock up stage by the current owners and with a bit of hard work you will have a stunning home on a beautiful rural block overlooking horsestuds below and only a short drive to Glenbawn Dam. As you can see in the photo's the home is at lock up stage with all internal walls to be sheeted, a kitchen installed and the bathrooms finished (all bathroom supplies come with the sale). There are 3 bedrooms, the main with twin walk in robes and ensuite plus French doors leading outside. The loungeroom and dining area are huge with exposed beams a feature and again doors leading to the covered alfresco. There is a walk in pantry and laundry combined. Off the two bedrooms at the back is a kids activity room. There is DA approval for an inground infinity pool which will overlook the lush green paddocks below. Access into the property is via an electric gate from Trig Point subdivision and then a gate to enter into the property itself. Trees have