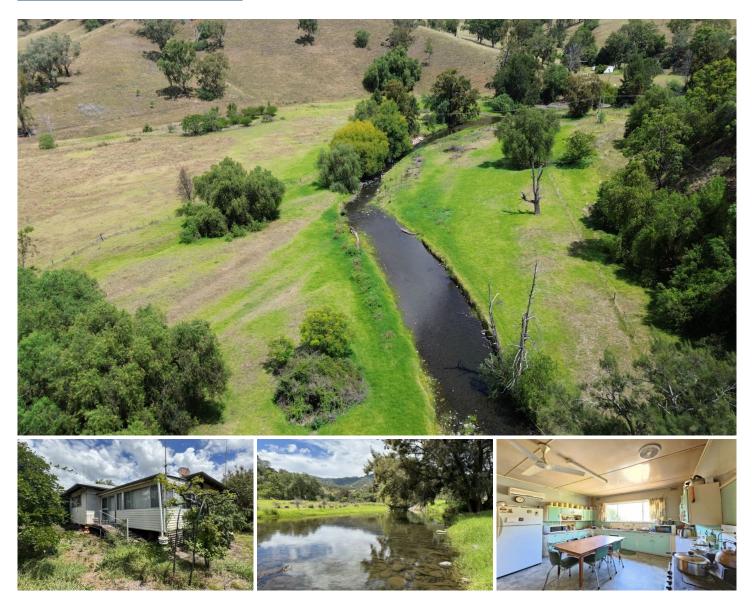

## 75 Womelguy Road Woolooma NSW

Situated in the tightly held Stewarts Brook this fertile 50 Acre property is an ideal spot to raise the family. Made up of mostly creek flats and rising slightly to quality grazing country. The property is mostly open with scattered shade trees. There is a pump on the creek and irrigation mains in the creek paddock, with 44,000 litres of tank storage from the creek, This property also has a 27 Mega liter irrigation license. The homestead has 3 big bedrooms plus 2 sleepouts. The kitchen features a combustion stove and has reverse cycle air conditioning. There is a good size lounge, main bathroom and laundry with 2nd toilet. There is also a 2nd cabin in need of repair. For storage there is a large iron machinery shed and 2 bay carport. Held in the same family for over 50 years, this is a great opportunity to secure a small acreage.