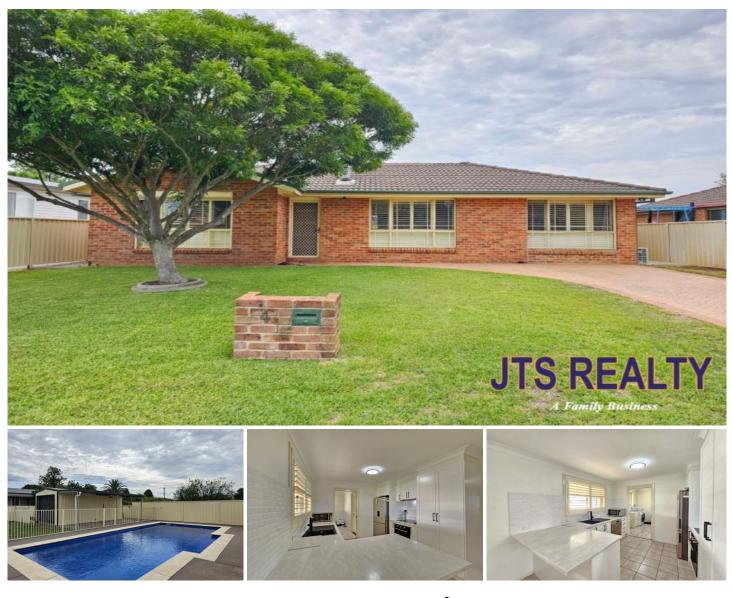

## **4 Wattle Street Aberdeen NSW**

This 4 bedroom brick & tile home comes complete with a 9m inground saltwater pool and 6m x 3m shed in the backyard. The home is in great condition throughout with nothing to do but move in and relax by the Pool. The kitchen is modern with feature subway tiling, dishwasher and breakfast bar. In the spacious loungeroom you will find a combustion fire, split system A/C plus plantation shutters, which are a feature throughout the home. All bedrooms have built in robes, and the main has a split system A/C plus access directly into the 3 way bathroom. The bathroom has a bath, shower, separate vanity and separate toilet. The 4th bedroom is a good size and can be used as a 2nd living or rumpus room, it has a tiled floor and split system A/C. Flowing from the kitchen is a covered BBQ area. The backyard is fenced and has established lawn. There is a storage area next to the shed, power in the shed plus an awning facing the pool, perfect for another

## 4 🎮 1 🚔

- **Price** : \$ 535,000
- Land Size : 688 sqm

View : https://www.jtsrealty.com.au/sale/nsw/hunte r-valley-upper/aberdeen/residential/house/7 957003

Jay Shepherdson 02 6541 5331

Tiffany JTS Realty 02 6541 5331