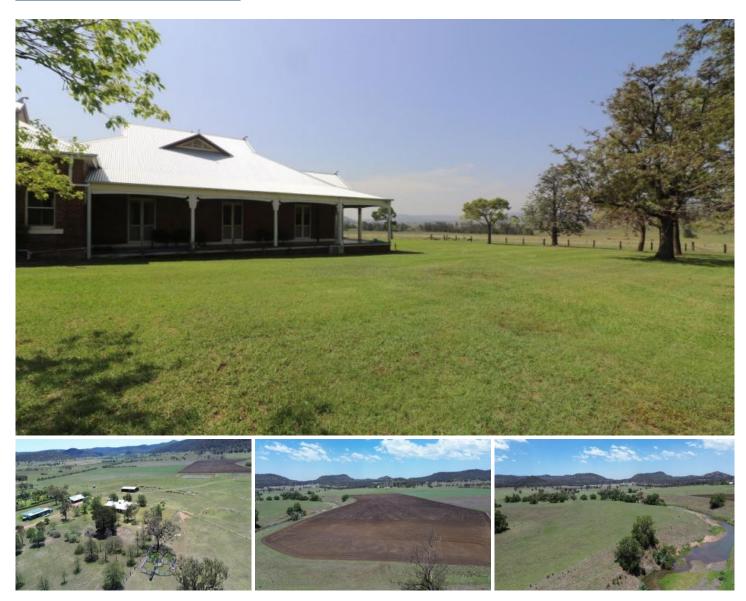

## 6 Yarraman Road Muswellbrook NSW

Situated on 124 acres of fertile creek flats, "Brogheda" is an iconic local property. Built in 1903, the homestead is double brick throughout. There are 4 big bedrooms, the main with an ensuite. There is an office and storeroom. The living area is large with a combustion fire and R/C air and there is a second lounge with an open fire. The huge formal dining room has an open marble fireplace and french doors opening to the hall and verandah. The timber kitchen has a dishwasher, electric cooktop and 2 ovens and leads to a big enclosed entertainment area overlooking the property. The homestead has period features throughout including ornate ceilings, polished timber floors, frenchdoors and dado rails. The home has a new roof and insulation installed and all fretwork restored. There is a 5kw solar system and 175,000 litres of fresh water storage and 22,000 litres of creek water to water the lawns and gardens in the fully fenced yard. There is a 5 bay lockable shed with