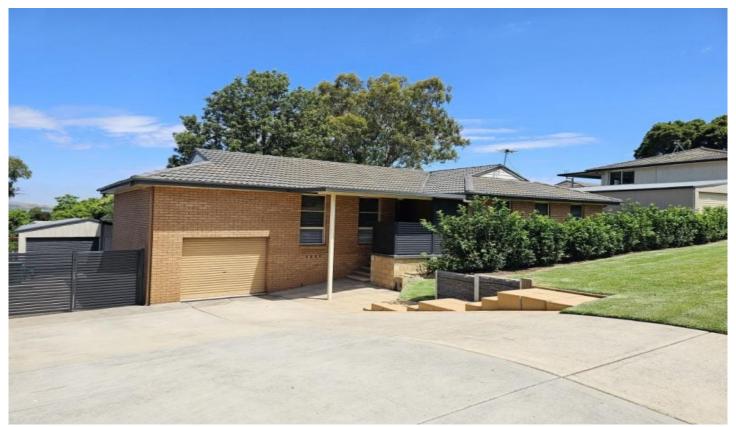

## 14 Hermitage Place Muswellbrook NSW

This immaculate Brick & Tile home sits in a quiet cul-de-sac in the Wine Estate with a walkway through to Volunteer Park. Featuring 3 bedrooms, all with built in robes and ceiling fans, the main with split system A/C. There are polished timber floors throughout and the home has been freshly painted. The living area is spacious with a split system A/C and ceiling fans. The living flows to the dining then through to the NEW kitchen. There is a large pantry, dishwasher, wall oven and plenty of bench space. The bathroom is NEW with feature freestanding bath, shower, vanity and separate toilet. The home has 2 laundry's with one at the back of the kitchen and the other at the back of the garage, perfect for shiftworkers. There is a large linen cupboard in the garage plus double storage cupboards opposite the Laundry. The yard is established with beautiful turf, hedges and large shade tree. Included in the sale is the Cubby House. The home has a single