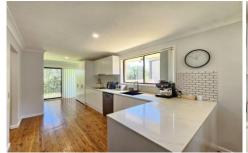

## 14 Hermitage Place Muswellbrook NSW

This immaculate Brick & Tile home sits in a quiet cul-de-sac in the Wine Estate with a walkway through to Volunteer Park. Featuring 3 bedrooms, all with built in robes and ceiling fans, the main with split system A/C. There are polished timber floors throughout and the home has been freshly painted. The living area is spacious with a split system A/C and ceiling fans. The living flows to the dining then through to the NEW kitchen. There is a large pantry, dishwasher, wall oven and plenty of bench space. The bathroom is NEW with feature freestanding bath, shower, vanity and separate toilet. The home has 2 laundry's with one at the back of the kitchen and the other at the back of the garage, perfect for shiftworkers. There is a large linen cupboard in the garage plus double storage cupboards opposite the Laundry. The yard is established with beautiful turf, hedges and large shade tree. Included in the sale is the Cubby House. The home has a single