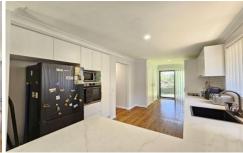

## 14 Hermitage Place Muswellbrook NSW

This immaculate Brick & Tile home sits in a quiet cul-de-sac in the Wine Estate with a walkway through to Volunteer Park. Featuring 3 bedrooms, all with built in robes and ceiling fans, the main with split system A/C. There are polished timber floors throughout and the home has been freshly painted. The living area is spacious with a split system A/C and ceiling fans. The living flows to the dining then through to the NEW kitchen. There is a large pantry, dishwasher, wall oven and plenty of bench space. The bathroom is NEW with feature freestanding bath, shower, vanity and separate toilet. The home has 2 laundry's with one at the back of the kitchen and the other at the back of the garage, perfect for shiftworkers. There is a large linen cupboard in the garage plus double storage cupboards opposite the Laundry. The yard is established with beautiful turf, hedges and large shade tree. Included in the sale is the Cubby House. The home has a single