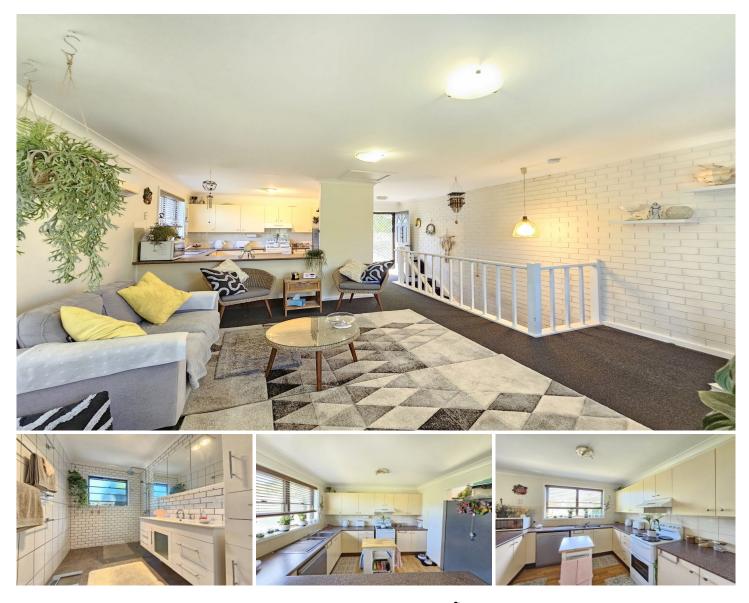

## 2/13 Carl Lane Muswellbrook NSW

This 2 bedroom brick & tile unit is in Carl Lane which is only a short stroll to the Mainstreet, Highschool, Hospital or Roger Street Primary. At the front of the unit is a single carport (currently set up with outdoor table). On the entry level is the modern kitchen with breakfast bar and dishwasher which flows to the carpeted loungeroom. Downstairs you will find two bedrooms, both a good size and both with built in robes and ceiling fans, the main with A/C. There is a NEW bathroom with subway tiling plus a separate toilet and an internal Laundry. Out the back is a paved courtyard plus terraced garden beds. This unit is only one of 2 that sit in Carl Lane while the rest of the Complex is accessed via Brook Street. Strata Fees are \$682.38pg including water. Book your inspection today!